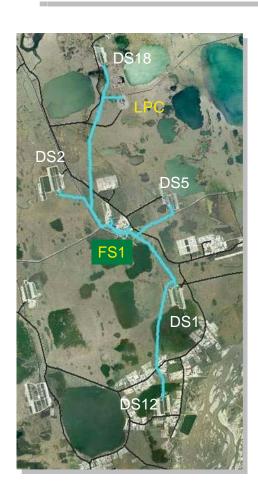

#### Flow Station 1 (FS1) Area

FS1
Drill Sites
DS1
DS2
DS5
DS12
DS18

| Flow Lines:  |
|--------------|
| Equipment ID |
| 01B          |
| 01C          |
| 01 D         |
| 02B          |
| 02C          |
| 02D          |
| 02D/05E      |
| 02E          |
| 05B          |
| 05 D         |
| 05E          |
| 12B          |
| 12C          |
| 18B          |
| 18D LPC-     |
| SWI          |
|              |

#### Comment:

Produced Water Flow Line LPC-SWI to Lisburne Processing Center (LPC)

BPXA Consent Decree: 7 April 2011