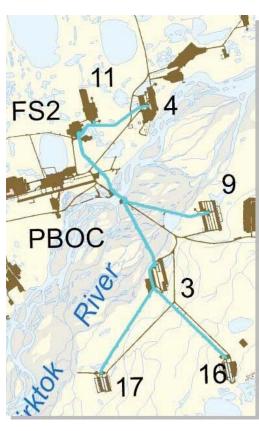

## Flow Station 2 (FS2) Area

| FS2         |
|-------------|
| Drill Sites |
| • DS3       |
| • DS4       |
| • DS9       |
| • DS11      |
| • DS16      |
| • DS17      |

| low Lines    | 3: |  |  |  |  |  |
|--------------|----|--|--|--|--|--|
| Equipment ID |    |  |  |  |  |  |
| 03C          |    |  |  |  |  |  |
| 03D          |    |  |  |  |  |  |
| 03-SWI       |    |  |  |  |  |  |
| 04B          |    |  |  |  |  |  |
| 04C          |    |  |  |  |  |  |
| 04D          |    |  |  |  |  |  |
| 04-SWI       |    |  |  |  |  |  |
| 09A          |    |  |  |  |  |  |
| 09B          |    |  |  |  |  |  |
| 09E          |    |  |  |  |  |  |
| 09-SWI       |    |  |  |  |  |  |
| 11A          |    |  |  |  |  |  |
| 11D          |    |  |  |  |  |  |
| 16D          |    |  |  |  |  |  |
| 16-SWI       |    |  |  |  |  |  |
| 17D          |    |  |  |  |  |  |
| 17-SWI       |    |  |  |  |  |  |
|              |    |  |  |  |  |  |