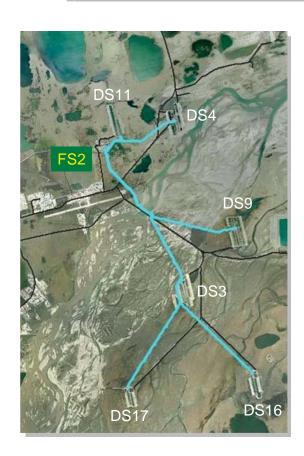

## Flow Station 2 (FS2) Area

| FS2         |
|-------------|
| Drill Sites |
| • DS3       |
| • DS4       |
| • DS9       |
| • DS11      |
| • DS16      |
| • DS17      |

| low Lines    | 3: |  |  |  |  |  |
|--------------|----|--|--|--|--|--|
| Equipment ID |    |  |  |  |  |  |
| 03C          |    |  |  |  |  |  |
| 03D          |    |  |  |  |  |  |
| 03-SWI       |    |  |  |  |  |  |
| 04B          |    |  |  |  |  |  |
| 04C          |    |  |  |  |  |  |
| 04D          |    |  |  |  |  |  |
| 04-SWI       |    |  |  |  |  |  |
| 09A          |    |  |  |  |  |  |
| 09B          |    |  |  |  |  |  |
| 09E          |    |  |  |  |  |  |
| 09-SWI       |    |  |  |  |  |  |
| 11A          |    |  |  |  |  |  |
| 11D          |    |  |  |  |  |  |
| 16D          |    |  |  |  |  |  |
| 16-SWI       |    |  |  |  |  |  |
| 17D          |    |  |  |  |  |  |
| 17-SWI       |    |  |  |  |  |  |
|              |    |  |  |  |  |  |