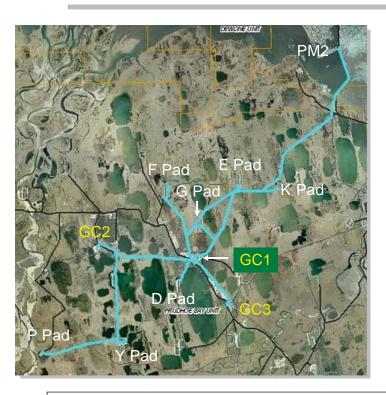

#### Gathering Center 1 (GC1) Area

#### GC1 Well Pads • D Pad • E Pad

- F Pad
- G Pad K Pad
- P Pad
- Y Pad • PM2\*

| Flow  | Lines:  |
|-------|---------|
| Equip | ment ID |

| Equipment ID |
|--------------|
| D-36         |
| D-81         |
| D-82         |
| D-86         |
| D-87         |
| D-93         |
| D-94         |
| D-95         |
| D-97         |
| E-36         |
| E-41         |
| E-42         |
| E-43         |
| E-44         |
| E-45         |
| E-46         |
| E-47         |
| F-42         |
| F-43         |
| F-43<br>F-44 |
| F-45         |
| F-46         |
| F-47         |
| F-48         |
| F-49         |
| F-74         |
| G-42         |
| G-43         |
| G-44         |
| G-45         |
| G-47         |
| G-74         |
| GHX-E        |
| GHX-G        |
| K-36         |
| K-74         |
| P-36         |
| STP-36       |
| WSW-2        |
| XF-31        |
| Y-36         |

#### Comments:

- \*Point McIntyre 2 (PM2) Pad: Some production from this pad comes to GC1 through Flow Line STP-36
- Pipeline XF-31 carries production between GC1 and GC3
- Pipeline WSW-2 transports Produced Water between GC1 and GC2
- P Pad and Y Pad production goes to GC1, but Produced Water Injection for these pads comes from GC2 (see GC2 map)