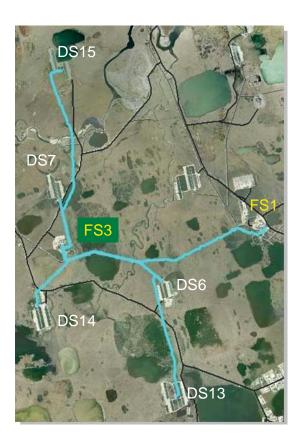

#### Flow Station 3 (FS3) Area

# FS3 Drill Sites • DS6 • DS7 • DS13 • DS14

• DS15

| Flow Lines   | : |  |  |  |  |  |  |  |
|--------------|---|--|--|--|--|--|--|--|
| Equipment ID |   |  |  |  |  |  |  |  |
| 06B          |   |  |  |  |  |  |  |  |
| 06C          | 1 |  |  |  |  |  |  |  |
| 06C/13B      | 1 |  |  |  |  |  |  |  |
| 06D          | 1 |  |  |  |  |  |  |  |
| 06E          | 1 |  |  |  |  |  |  |  |
| 07B          | 1 |  |  |  |  |  |  |  |
| 07C          | 1 |  |  |  |  |  |  |  |
| 07C/15C      |   |  |  |  |  |  |  |  |
| 07D          |   |  |  |  |  |  |  |  |
| 13B          | 1 |  |  |  |  |  |  |  |
| 13D          | 1 |  |  |  |  |  |  |  |
| 13-PWI       | 1 |  |  |  |  |  |  |  |
| 14B/14C      | 1 |  |  |  |  |  |  |  |
| 14D          | 1 |  |  |  |  |  |  |  |
| 14-PWI/SWI   | 4 |  |  |  |  |  |  |  |
| 15B          | 1 |  |  |  |  |  |  |  |
| 15C          | 1 |  |  |  |  |  |  |  |
| 15D          | 1 |  |  |  |  |  |  |  |
| TLFS1/FS3    | 1 |  |  |  |  |  |  |  |

#### Comment:

Line TLFS1/FS3 carries production between FS3 & FS1