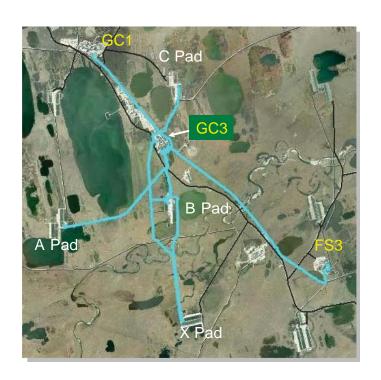

#### Gathering Center 3 (GC3) Area

#### GC3 Well Pads

- A Pad
- B Pad
- C Pad
- X Pad

#### Flow Lines:

| Equipment ID  |
|---------------|
| A-41          |
| A-42          |
| A-43          |
| A-44          |
| A-45          |
| A-49          |
| Δ-74          |
| B-36          |
| B-81          |
| B-82<br>B-83  |
|               |
| B-84          |
| B-86          |
| B-87<br>B-91  |
|               |
| B-95          |
| B-96          |
| B-97<br>C-36  |
| C-36          |
| C-81          |
| C-82          |
| C-83          |
| C-84          |
| C-85          |
| C-86          |
| C-87<br>C-88  |
|               |
| C-89          |
| C-90          |
| C-91          |
| C-92          |
| C-94          |
| C-95          |
| C-96          |
| C-97          |
| TLGC3/FS3     |
| WSW-3<br>X-42 |
|               |
| X-45          |
| X-74          |
|               |

#### Comments:

- TLGC3/FS3 carries production between GC3 and FS3
- WSW-3 carries Produced Water between GC3 and GC1

| Item | Facility | Location | Туре      | Service | Equipment ID / Well | ILI Piggable | Maint. Piggable |
|------|----------|----------|-----------|---------|---------------------|--------------|-----------------|
| 1    | FS1      | DS01     | Well Line | Oil     | 01-01               | No           | No              |
| 2    | FS1      | DS01     | Well Line | Oil     | 01-02               | No           | No              |
| 3    | FS1      | DS01     | Well Line | Oil     | 01-03               | No           | No              |
| 4    | FS1      | DS01     | Well Line | Oil     | 01-04               | No           | No              |
| 5    | FS1      | DS01     | Well Line | Oil     | 01-05               | No           | No              |
| 6    | FS1      | DS01     | Well Line | Oil     | 01-06               | No           | No              |
| 7    | FS1      | DS01     | Well Line | Oil     | 01-07               | No           | No              |
| 8    | FS1      | DS01     | Well Line | Oil     | 01-10               | No           | No              |
| 9    | FS1      | DS01     | Well Line | Oil     | 01-12               | No           | No              |
| 10   | FS1      | DS01     | Well Line | Oil     | 01-13               | No           | No              |
| 11   | FS1      | DS01     | Well Line | Oil     | 01-14               | No           | No              |
| 12   | FS1      | DS01     | Well Line | Oil     | 01-15               | No           | No              |
| 13   | FS1      | DS01     | Well Line | Oil     | 01-16               | No           | No              |
| 14   | FS1      | DS01     | Well Line | Oil     | 01-17               | No           | No              |
| 15   | FS1      | DS01     | Well Line | Oil     | 01-18               | No           | No              |
| 16   | FS1      | DS01     | Well Line | Oil     | 01-19               | No           | No              |
| 17   | FS1      | DS01     | Well Line | Oil     | 01-20               | No           | No              |
| 18   | FS1      | DS01     | Well Line | Oil     | 01-21               | No           | No              |
| 19   | FS1      | DS01     | Well Line | Oil     | 01-22               | No           | No              |
| 20   | FS1      | DS01     | Well Line | Oil     | 01-23               | No           | No              |
| 21   | FS1      | DS01     | Well Line | Oil     | 01-24               | No           | No              |
| 22   | FS1      | DS01     | Well Line | Oil     | 01-25               | No           | No              |
| 23   | FS1      | DS01     | Well Line | Oil     | 01-26               | No           | No              |
| 24   | FS1      | DS01     | Well Line | Oil     | 01-28               | No           | No              |
| 25   | FS1      | DS01     | Well Line | Oil     | 01-29               | No           | No              |
| 26   | FS1      | DS01     | Well Line | Oil     | 01-30               | No           | No              |
| 27   | FS1      | DS01     | Well Line | Oil     | 01-31               | No           | No              |
| 28   | FS1      | DS01     | Well Line | Oil     | 01-32               | No           | No              |
| 29   | FS1      | DS01     | Well Line | Oil     | 01-33               | No           | No              |
| 30   | FS1      | DS01     | Well Line | Oil     | 01-34               | No           | No              |
| 31   | FS1      | DS01     | Flow Line | Oil     | 01B                 | No           | No              |
| 32   | FS1      | DS01     | Flow Line | Oil     | 01C                 | No           | No              |
| 33   | FS1      | DS01     | Flow Line | Oil     | 01D                 | No           | No              |
| 34   | FS1      | DS02     | Well Line | Oil     | 02-01               | No           | No              |
| 35   | FS1      | DS02     | Well Line | Oil     | 02-02               | No           | No              |
| 36   | FS1      | DS02     | Well Line | Oil     | 02-03               | No           | No              |
| 37   | FS1      | DS02     | Well Line | Oil     | 02-04               | No           | No              |
| 38   | FS1      | DS02     | Well Line | Oil     | 02-05               | No           | No              |