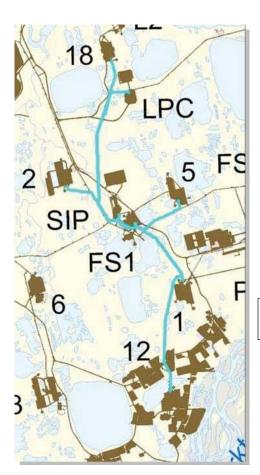

#### Flow Station 1 (FS1) Area

FS1
Drill Sites
DS1
DS2
DS5
DS12
DS18

| Flow Lines:  |
|--------------|
| Equipment ID |
| 01B          |
| 01C          |
| 01 D         |
| 02B          |
| 02C          |
| 02D          |
| 02D/05E      |
| 02E          |
| 05B          |
| 05 D         |
| 05E          |
| 12B          |
| 12C          |
| 18B          |
| 18D LPC-     |
| SWI          |
|              |

#### Comment:

Produced Water Flow Line LPC-SWI to Lisburne Processing Center (LPC)

BPXA Consent Decree: 7 April 2011