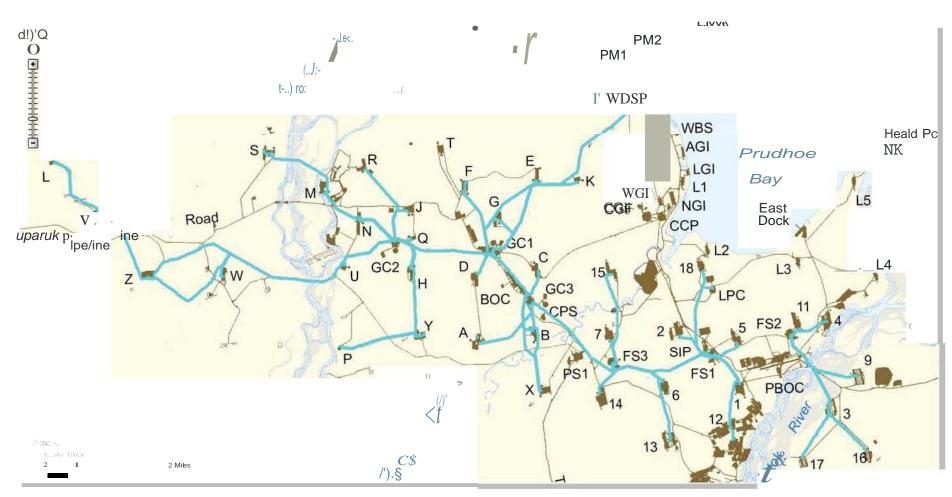

#### Overview





## Overview



BPXA Consent Decree: 7 April 2011



#### Flow Station 1 (FS1) Area





FS1
Drill Sites
DS1
DS2
DS5
DS12
DS18

| Flow Lines:  |
|--------------|
| Equipment ID |
| 01B          |
| 01C          |
| 01 D         |
| 02B          |
| 02C          |
| 02D          |
| 02D/05E      |
| 02E          |
| 05B          |
| 05 D         |
| 05E          |
| 12B          |
| 12C          |
| 18B          |
| 18D LPC-     |
| SWI          |
|              |

#### Comment:

Produced Water Flow Line LPC-SWI to Lisburne Processing Center (LPC)

BPXA Consent Decree: 7 April 2011



## Flow Station 2 (FS2) Area





| FS2         |
|-------------|
| Drill Sites |
| • DS3       |
| • DS4       |
| • DS9       |
| • DS11      |
| • DS16      |
| • DS17      |

| low Lines    | 3: |  |  |