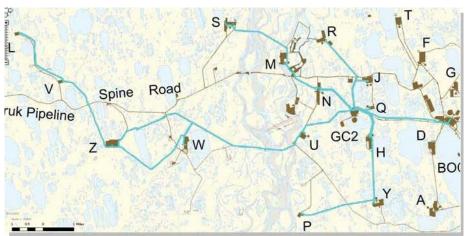

#### Gathering Center 2 (GC2) Area

#### GC2

#### Well Pads

- H Pad
- J Pad
- L Pad
- M Pad
- N Pad
- P Pad (PWI only)
- Q Pad
- R Pad
- S Pad
- U Pad
- V Pad
- W Pad
- Y Pad (PWI only)
- Z Pad

#### Flow Lines:

| IOW | Lines.       |
|-----|--------------|
|     | ment ID      |
| (   | GHX-J        |
|     | H-42         |
|     | H-43         |
|     | H-44         |
|     | H-45         |
|     | H-46         |
|     | H-47         |
|     | H-69         |
|     | H-74         |
|     | J-41         |
|     | J-42         |
|     | J- 44        |
|     | J-45         |
|     | J-46         |
|     | J-47         |
|     | J-48         |
|     | J-74         |
| E١  | WE-69        |
|     | L-74         |
|     | V-LDF        |
|     | VI-69        |
|     | VI-74        |
|     | N-42         |
|     | N-44         |
|     | N-69         |
|     | N-74<br>P-69 |
|     | Q-01         |
|     | Q-02         |
|     |              |
|     |              |
|     | Q-04<br>Q-05 |
|     | Q-06         |
|     |              |
|     | R- 46        |
|     | R-36         |
|     | S-36         |
|     | S-69         |
|     | U-69         |
|     | J-384        |
|     | V-69         |
|     | V-74         |
|     | N-69         |
|     | N-74         |
|     | Z-LDF        |
|     | (F-21        |
| ,   | Y-42         |
| ,   | Y-43         |
|     | Y-46         |
|     | Y-69         |
|     | Z-69         |
|     | Z-74         |
|     |              |

#### Comments:

- P Pad and Y Pad production goes to GC1, but Produced Water Injection for these pads comes from GC2 (see GC1 map)
- XF-21 carries production between GC2 and GC1