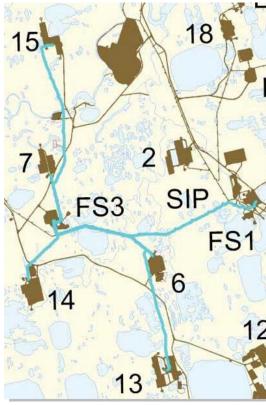

#### Flow Station 3 (FS3) Area

# FS3 Drill Sites • DS6 • DS7 • DS13 • DS14

• DS15

| Flow Lines   | : |  |  |  |  |  |  |  |
|--------------|---|--|--|--|--|--|--|--|
| Equipment ID |   |  |  |  |  |  |  |  |
| 06B          |   |  |  |  |  |  |  |  |
| 06C          | 1 |  |  |  |  |  |  |  |
| 06C/13B      | 1 |  |  |  |  |  |  |  |
| 06D          | 1 |  |  |  |  |  |  |  |
| 06E          | 1 |  |  |  |  |  |  |  |
| 07B          | 1 |  |  |  |  |  |  |  |
| 07C          | 1 |  |  |  |  |  |  |  |
| 07C/15C      |   |  |  |  |  |  |  |  |
| 07D          |   |  |  |  |  |  |  |  |
| 13B          | 1 |  |  |  |  |  |  |  |
| 13D          | 1 |  |  |  |  |  |  |  |
| 13-PWI       | 1 |  |  |  |  |  |  |  |
| 14B/14C      | 1 |  |  |  |  |  |  |  |
| 14D          | 1 |  |  |  |  |  |  |  |
| 14-PWI/SWI   | 4 |  |  |  |  |  |  |  |
| 15B          | 1 |  |  |  |  |  |  |  |
| 15C          | 1 |  |  |  |  |  |  |  |
| 15D          | 1 |  |  |  |  |  |  |  |
| TLFS1/FS3    | 1 |  |  |  |  |  |  |  |

#### Comment:

Line TLFS1/FS3 carries production between FS3 & FS1