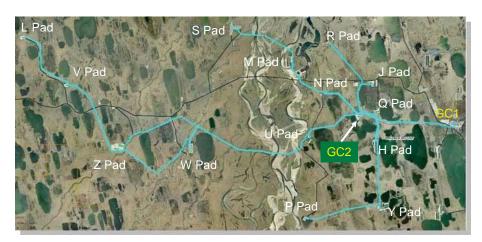

#### Gathering Center 2 (GC2) Area

#### GC2

#### Well Pads

- H Pad
- J Pad
- L Pad
- M Pad
- N Pad
- P Pad (PWI only)
- Q Pad
- R Pad
- S Pad
- U Pad
- V Pad
- W Pad
- Y Pad (PWI only)
- Z Pad

#### Flow Lines:

| IOW | Lines.       |
|-----|--------------|
|     | ment ID      |
| (   | GHX-J        |
|     | H-42         |
|     | H-43         |
|     | H-44         |
|     | H-45         |
|     | H-46         |
|     | H-47         |
|     | H-69         |
|     | H-74         |
|     | J-41         |
|     | J-42         |
|     | J- 44        |
|     | J-45         |
|     | J-46         |
|     | J-47         |
|     | J-48         |
|     | J-74         |
| E١  | WE-69        |
|     | L-74         |
|     | V-LDF        |
|     | VI-69        |
|     | VI-74        |
|     | N-42         |
|     | N-44         |
|     | N-69         |
|     | N-74<br>P-69 |
|     | Q-01         |
|     | Q-02         |
|     |              |
|     |              |
|     | Q-04<br>Q-05 |
|     | Q-06         |
|     |              |
|     | R- 46        |
|     | R-36         |
|     | S-36         |
|     | S-69         |
|     | U-69         |
|     | J-384        |
|     | V-69         |
|     | V-74         |
|     | N-69         |
|     | N-74         |
|     | Z-LDF        |
|     | (F-21        |
| ,   | Y-42         |
| ,   | Y-43         |
|     | Y-46         |
|     | Y-69         |
|     | Z-69         |
|     | Z-74         |
|     |              |

#### Comments:

- P Pad and Y Pad production goes to GC1, but Produced Water Injection for these pads comes from GC2 (see GC1 map)
- XF-21 carries production between GC2 and GC1