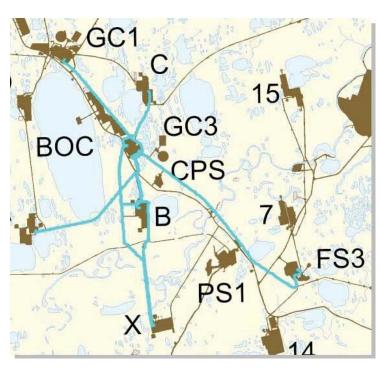

#### Gathering Center 3 (GC3) Area

#### GC3 Well Pads

- A Pad
- B Pad
- C Pad
- X Pad

#### Flow Lines:

| Equipment ID  |
|---------------|
| A-41          |
| A-42          |
| A-43          |
| A-44          |
| A-45          |
| A-49          |
| Δ-74          |
| B-36          |
| B-81          |
| B-82<br>B-83  |
|               |
| B-84          |
| B-86          |
| B-87<br>B-91  |
|               |
| B-95          |
| B-96          |
| B-97<br>C-36  |
| C-36          |
| C-81          |
| C-82          |
| C-83          |
| C-84          |
| C-85          |
| C-86          |
| C-87<br>C-88  |
|               |
| C-89          |
| C-90          |
| C-91          |
| C-92          |
| C-94          |
| C-95          |
| C-96          |
| C-97          |
| TLGC3/FS3     |
| WSW-3<br>X-42 |
|               |
| X-45          |
| X-74          |
|               |

#### Comments:

- TLGC3/FS3 carries production between GC3 and FS3
- WSW-3 carries Produced Water between GC3 and GC1

| Item | Facility | Location | Туре      | Service | Equipment ID / Well | ILI Piggable | Maint. Piggable |
|------|----------|----------|-----------|---------|---------------------|--------------|-----------------|
| 1    | FS1      | DS01     | Well Line | Oil     | 01-01               | No           | No              |
| 2    | FS1      | DS01     | Well Line | Oil     | 01-02               | No           | No              |
| 3    | FS1      | DS01     | Well Line | Oil     | 01-03               | No           | No              |
| 4    | FS1      | DS01     | Well Line | Oil     | 01-04               | No           | No              |
| 5    | FS1      | DS01     | Well Line | Oil     | 01-05               | No           | No              |
| 6    | FS1      | DS01     | Well Line | Oil     | 01-06               | No           | No              |
| 7    | FS1      | DS01     | Well Line | Oil     | 01-07               | No           | No              |
| 8    | FS1      | DS01     | Well Line | Oil     | 01-10               | No           | No              |
| 9    | FS1      | DS01     | Well Line | Oil     | 01-12               | No           | No              |
| 10   | FS1      | DS01     | Well Line | Oil     | 01-13               | No           | No              |
| 11   | FS1      | DS01     | Well Line | Oil     | 01-14               | No           | No              |
| 12   | FS1      | DS01     | Well Line | Oil     | 01-15               | No           | No              |
| 13   | FS1      | DS01     | Well Line | Oil     | 01-16               | No           | No              |
| 14   | FS1      | DS01     | Well Line | Oil     | 01-17               | No           | No              |
| 15   | FS1      | DS01     | Well Line | Oil     | 01-18               | No           | No              |
| 16   | FS1      | DS01     | Well Line | Oil     | 01-19               | No           | No              |
| 17   | FS1      | DS01     | Well Line | Oil     | 01-20               | No           | No              |
| 18   | FS1      | DS01     | Well Line | Oil     | 01-21               | No           | No              |
| 19   | FS1      | DS01     | Well Line | Oil     | 01-22               | No           | No              |
| 20   | FS1      | DS01     | Well Line | Oil     | 01-23               | No           | No              |
| 21   | FS1      | DS01     | Well Line | Oil     | 01-24               | No           | No              |
| 22   | FS1      | DS01     | Well Line | Oil     | 01-25               | No           | No              |
| 23   | FS1      | DS01     | Well Line | Oil     | 01-26               | No           | No              |
| 24   | FS1      | DS01     | Well Line | Oil     | 01-28               | No           | No              |
| 25   | FS1      | DS01     | Well Line | Oil     | 01-29               | No           | No              |
| 26   | FS1      | DS01     | Well Line | Oil     | 01-30               | No           | No              |
| 27   | FS1      | DS01     | Well Line | Oil     | 01-31               | No           | No              |
| 28   | FS1      | DS01     | Well Line | Oil     | 01-32               | No           | No              |
| 29   | FS1      | DS01     | Well Line | Oil     | 01-33               | No           | No              |
| 30   | FS1      | DS01     | Well Line | Oil     | 01-34               | No           | No              |
| 31   | FS1      | DS01     | Flow Line | Oil     | 01B                 | No           | No              |
| 32   | FS1      | DS01     | Flow Line | Oil     | 01C                 | No           | No              |
| 33   | FS1      | DS01     | Flow Line | Oil     | 01D                 | No           | No              |
| 34   | FS1      | DS02     | Well Line | Oil     | 02-01               | No           | No              |
| 35   | FS1      | DS02     | Well Line | Oil     | 02-02               | No           | No              |
| 36   | FS1      | DS02     | Well Line | Oil     | 02-03               | No           | No              |
| 37   | FS1      | DS02     | Well Line | Oil     | 02-04               | No           | No              |
| 38   | FS1      | DS02     | Well Line | Oil     | 02-05               | No           | No              |