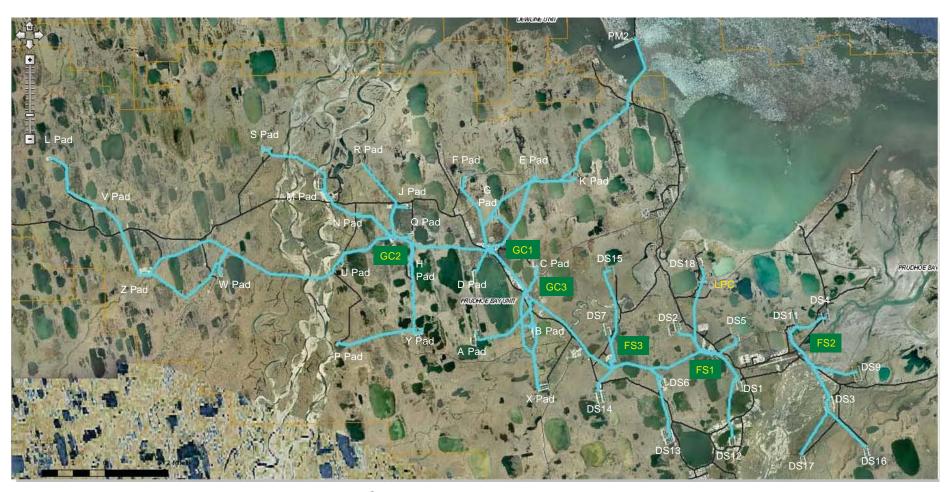

#### Overview





## Overview



BPXA Consent Decree: 7 April 2011



#### Flow Station 1 (FS1) Area





FS1
Drill Sites
DS1
DS2
DS5
DS12
DS18

| Flow Lines:  |
|--------------|
| Equipment ID |
| 01B          |
| 01C          |
| 01 D         |
| 02B          |
| 02C          |
| 02D          |
| 02D/05E      |
| 02E          |
| 05B          |
| 05 D         |
| 05E          |
| 12B          |
| 12C          |
| 18B          |
| 18D LPC-     |
| SWI          |
|              |

#### Comment:

Produced Water Flow Line LPC-SWI to Lisburne Processing Center (LPC)

BPXA Consent Decree: 7 April 2011



## Flow Station 2 (FS2) Area





| FS2         |
|-------------|
| Drill Sites |
| • DS3       |
| • DS4       |
| • DS9       |
| • DS11      |
| • DS16      |
| • DS17      |

| low Lines    | 3: |  |  |  |  |  |
|------